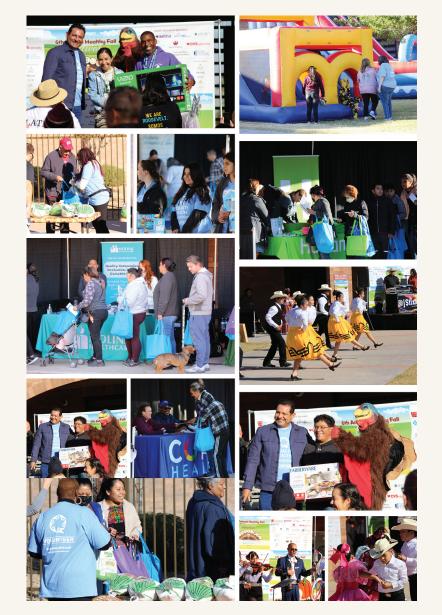

#### **Advancing Health and Well-Being**

Equality Health Foundation and Highlands Physicians, Inc. are hosting their inaugural Annual Healthy Fall Festival and Turkey Giveaway. It's going to be fun for everyone and a great way to kick-off the holiday season with a community celebration and an abundance of gratitude.

# **Activities:**

## Healthy Bag Giveaway with Turkey & Produce\*

Bolsa de la salud con un pavo y verduras\*

## **Immunizations, Vaccines & Flu Shots**

Inmunizaciones y vacunas gratis contra la gripe\*

## **Health Education & Screenings**

Chequeos y clases de la salud

## **Entertainment and kids activities**

Entretenimiento y actividades para niños

Información de servicios a la comunidad

## **Raffles and giveaways**

Premios y sorpresas

## Free Admission

Entrada gratis

Scan me for more information