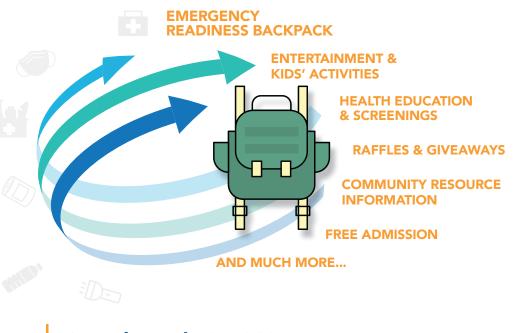

#### **Sponsorship Opportunities - About the Event**

Join us for the 2nd Annual Weather-Ready Emergency Backpack Festival! This fun and informative event is family-friendly, so don't miss out. Prepare for hurricane season by receiving a free backpack filled with emergency essentials and community resource information.\* Save the date and bring the whole family along!