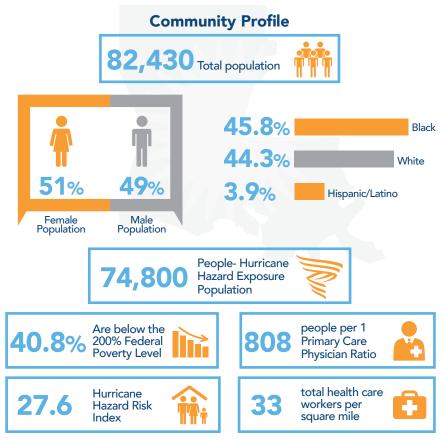

#### **Community Reach and Impact**

Equality Health Foundation cares about the safety, health and well-being of its Louisiana residents. According to the NOAA, 2025 will be one of the highest hurricane seasons in recent history. That is why Equality Health Foundation seeks community partners like you to collaborate on offering residents a Weather-Ready Festival: Emergency Backpack Giveaway. Below is information about the people and region who we wish to reach in Lake Charles.

Sources: FEMA NRI 2021; NPPES NPI 2023; US Census Bureau 2021; US Census Bureau ACS 5-year 2018-2022

|                                                                                    | EXHIBITOR<br>BOOTH<br>NONPROFIT | EXHIBITOR<br>BOOTH<br>BUSINESS    | HEALTH<br>SUPPORTER | HEALTH<br>ADVOCATE | HEALTH<br>CHAMPION | HEALTH<br>INNOVATOR |
|------------------------------------------------------------------------------------|---------------------------------|-----------------------------------|---------------------|--------------------|--------------------|---------------------|
| 10'x10' Booth<br>Table & chairs included                                           | х                               | х                                 | ×                   | х                  | Х                  | x                   |
| Promotional items included<br>in Backpack giveaway                                 |                                 |                                   | x                   | х                  | х                  | х                   |
| Logo on event banners<br>& collateral                                              |                                 |                                   | x                   | х                  | х                  | х                   |
| Logo on website with link                                                          |                                 |                                   | х                   | х                  | Х                  | х                   |
| Social media mentions                                                              |                                 |                                   |                     | х                  | х                  | х                   |
| Recognition in print/PR                                                            |                                 |                                   |                     |                    | x                  | x                   |
| Recognition in radio and new media interviews                                      |                                 |                                   |                     |                    | x                  | x                   |
| Introduction/welcoming<br>remarks on stage, plus<br>commercial played by DJ onsite |                                 |                                   |                     |                    |                    | x                   |
|                                                                                    | NO<br>COST                      | \$125<br>OR DRAWING<br>EQUIVALENT | \$1,500             | \$2,500            | \$5,000            | \$10,000            |